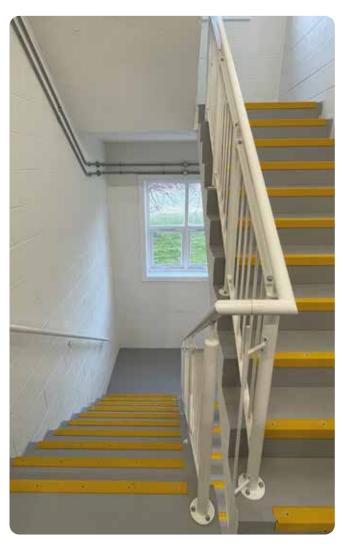

# **Solution**

Building Projects Group Scope of works included:

- Design development
- Health and Safety Management
- Projects Management
- Co-ordination and co-operation with the client
- Segregated and protected site set-up including temporary hoarding as the site was a live environment
- New foundations
- New block and stonework
- New block and beam floor
- New concrete staircase
- Flat roof works

- New internal handrails
- New internal and external windows
- New internal fire exit door
- New external fire exit door
- MF ceilings throughout
- Plasterboard and plastered walls throughout
- Decoration throughout
- Complete M&E throughout; lighting, door releases
- New fire alarm works throughout; connected onto existing system