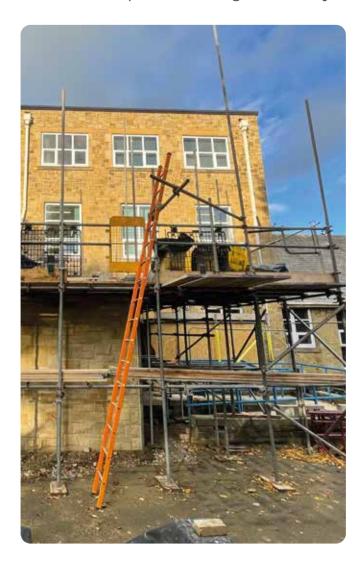

# **Solution**

Building Projects Group Scope of works included:

- Design development
- Health and Safety Management
- Projects Management
- Co-ordination and co-operation with the client
- Segregated and protected site set-up including temporary hoarding as the site was a live environment
- New foundations
- New block and stonework
- New block and beam floor
- New concrete staircase
- Flat roof works